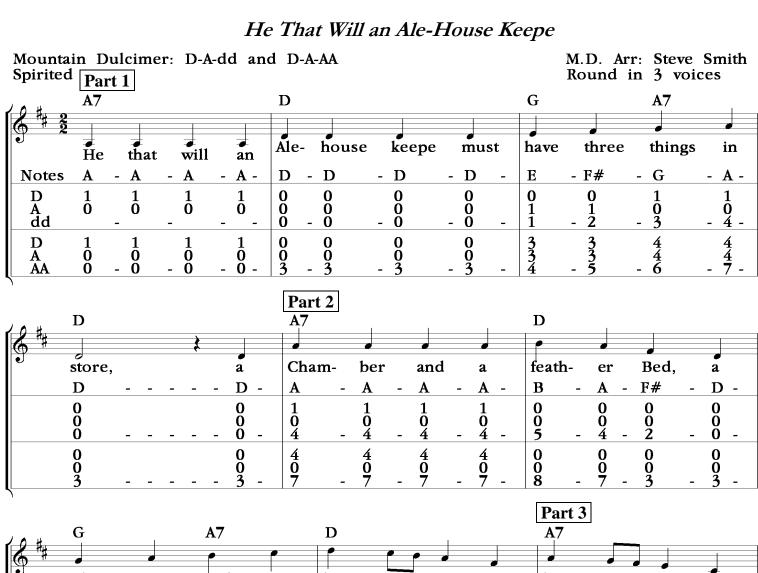

| J A 4 | D      |   |        |        |     |   |         |   | G   |        |        |   | A <u>7</u> |        |                   |            | D   |   |   |   |   |   |   |   |
|-------|--------|---|--------|--------|-----|---|---------|---|-----|--------|--------|---|------------|--------|-------------------|------------|-----|---|---|---|---|---|---|---|
| 6 #   |        |   | Ţ      | 7      |     |   |         |   |     | •      |        |   |            | •      |                   | •          |     |   |   |   | - |   |   |   |
|       | hey    |   | no-    | ny     | no, |   | he      | y | no- | ny     | no,    |   | he         | y      | no-               | - ny       | no. |   |   |   |   |   |   |   |
|       | F#     | - | F#     | Е      | D   | - | D       | - | C#  | В      | A      | - | G          | В      | A                 | G          | F#  | - | - | - | - | - | - | - |
|       | 0      |   | 0      | 0      | 0   |   | 0       |   | Ò   | Ò      | Ò      |   | Ò          | Ò      | Ò                 | Ò          | 0   |   |   |   |   |   |   |   |
|       | 2      | _ | 2      | 1      | 0   | _ | 7       | _ | 6+  | 5      | 6<br>4 | _ | 3          | 4<br>5 | 4<br>4            | <b>4 3</b> | 2   | _ | _ | _ | _ | _ | _ | - |
|       | 0      |   | 0      | 0      | 0   |   | 0       |   | Ó   | Ò      | Ó      |   | Q          | Ó      | Ò                 | Ó          | 0   |   |   |   |   |   |   |   |
|       | 0<br>5 | - | 0<br>5 | 0<br>4 | 3   | - | 0<br>10 | - | 9   | 6<br>8 | 6<br>7 | - | <b>4 6</b> | 8      | <del>4</del><br>7 | 6          | 5   | - | - | - | - | - | - | - |