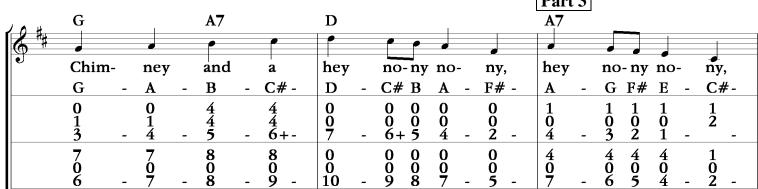

| J A 4 | D      |   |        |        |     |   |         |   | G   |        |        |   | A <u>7</u> |        |                   |            | D   |   |   |   |   |   |   |   |
|-------|--------|---|--------|--------|-----|---|---------|---|-----|--------|--------|---|------------|--------|-------------------|------------|-----|---|---|---|---|---|---|---|
| 6 #   |        |   | Ţ      | 7      |     |   |         |   |     | •      |        |   |            | •      |                   | •          |     |   |   |   | - |   |   |   |
|       | hey    |   | no-    | ny     | no, |   | he      | y | no- | ny     | no,    |   | he         | y      | no-               | - ny       | no. |   |   |   |   |   |   |   |
|       | F#     | - | F#     | Е      | D   | - | D       | - | C#  | В      | A      | - | G          | В      | A                 | G          | F#  | - | - | - | - | - | - | - |
|       | 0      |   | 0      | 0      | 0   |   | 0       |   | Ò   | Ò      | Ò      |   | Ò          | Ò      | Ò                 | Ò          | 0   |   |   |   |   |   |   |   |
|       | 2      | _ | 2      | 1      | 0   | _ | 7       | _ | 6+  | 5      | 6<br>4 | _ | 3          | 4<br>5 | 4<br>4            | <b>4 3</b> | 2   | _ | _ | _ | _ | _ | _ | - |
|       | 0      |   | 0      | 0      | 0   |   | 0       |   | Ó   | Ò      | Ó      |   | Q          | Ó      | Ò                 | Ó          | 0   |   |   |   |   |   |   |   |
|       | 0<br>5 | - | 0<br>5 | 0<br>4 | 3   | - | 0<br>10 | - | 9   | 6<br>8 | 6<br>7 | - | <b>4 6</b> | 8      | <del>4</del><br>7 | 6          | 5   | - | - | - | - | - | - | - |